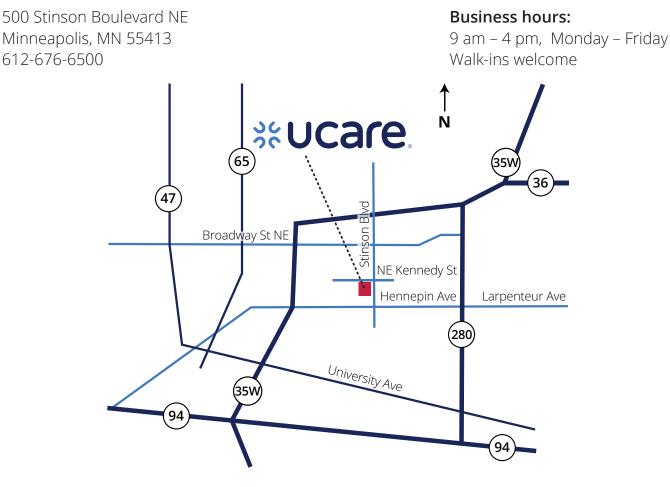

# Driving directions to UCare's office — Minneapolis

## From the east via Highway 280

Take I-94 west to MN-280 (exit 236) Merge left on MN-280 Exit onto East Hennepin Avenue Turn left on East Hennepin Avenue Turn right on Stinson Boulevard Turn left on Northeast Kennedy Street Turn left into UCare's parking lot

#### From the west

Take I-394 to I-94 east Take I-94 east to I-35W north Exit onto East Hennepin Avenue (exit 19) Turn right on East Hennepin Avenue Turn left on Stinson Boulevard Turn left on Northeast Kennedy Street Turn left into UCare's parking lot

#### From the south

Take I-35W north to East Hennepin Avenue Exit onto East Hennepin Avenue (exit 19) Turn right on East Hennepin Avenue Turn left on Stinson Boulevard Turn left on Northeast Kennedy Street Turn left into UCare's parking lot

### From the north

Take I-35W south to Stinson Boulevard Exit on Stinson Boulevard (exit 20) Turn left on Stinson Boulevard Turn right on Northeast Kennedy Street Turn left into UCare's parking lot