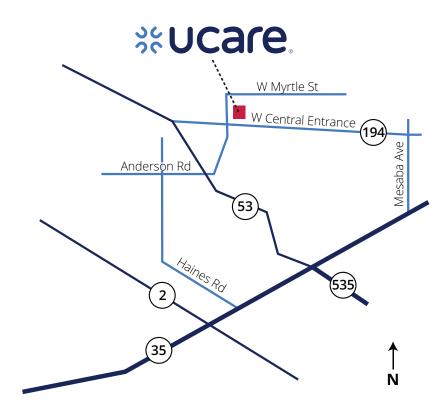

# Driving directions to UCare's office — **Duluth**

325 West Central Entrance Suite 200 Duluth, MN 55811 218-336-4260

#### From the south

Take I-35 north to 40th Ave. W. (exit 253B)

Turn left on 40th Ave. W. then keep right uphill, which becomes Haines Road

Follow Haines Road to Anderson Road then turn right

Keep straight pass the light, which becomes West Myrtle Street

Turn right into the parking lot

#### From the west

Take US-53 south, which becomes MN-194 E or West Central Entrance

Turn left on West Myrtle Street then right into the parking lot

## From downtown Duluth

Take Mesaba Avenue/MN-194 north to East Central Entrance/MN-194

Turn left on East Central Entrance, which becomes West Central Entrance

Turn right on West Myrtle Street then right into the parking lot