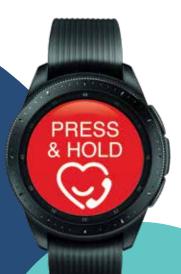

## You deserve to do what you love and feel safe doing it.

The Reemo smartwatch an easy-to-use activity tracker plus Personal Emergency Response System (PERS) device.

**Safety:** Live freely with 24/7 emergency call-for-help and GPS location