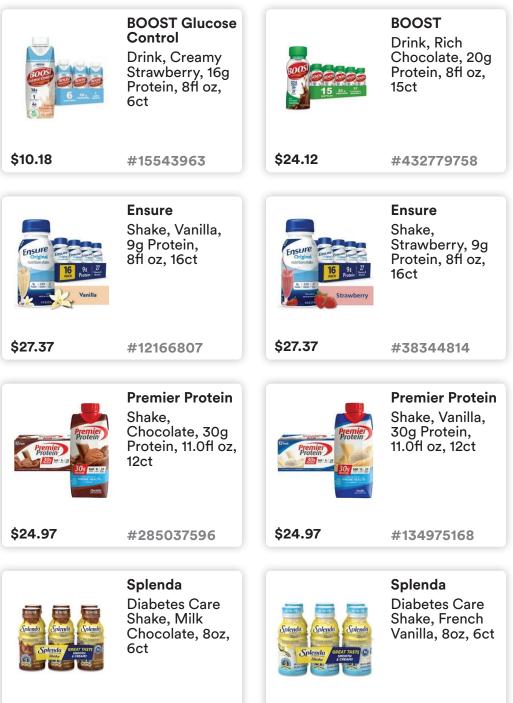

### **Nutritional Drinks**

Find even more items online

Atkins Shake, Strawberry, 15g Protein, 11.0fl oz, 12ct

\$19.48

#849607426

\$9.94

#675953438